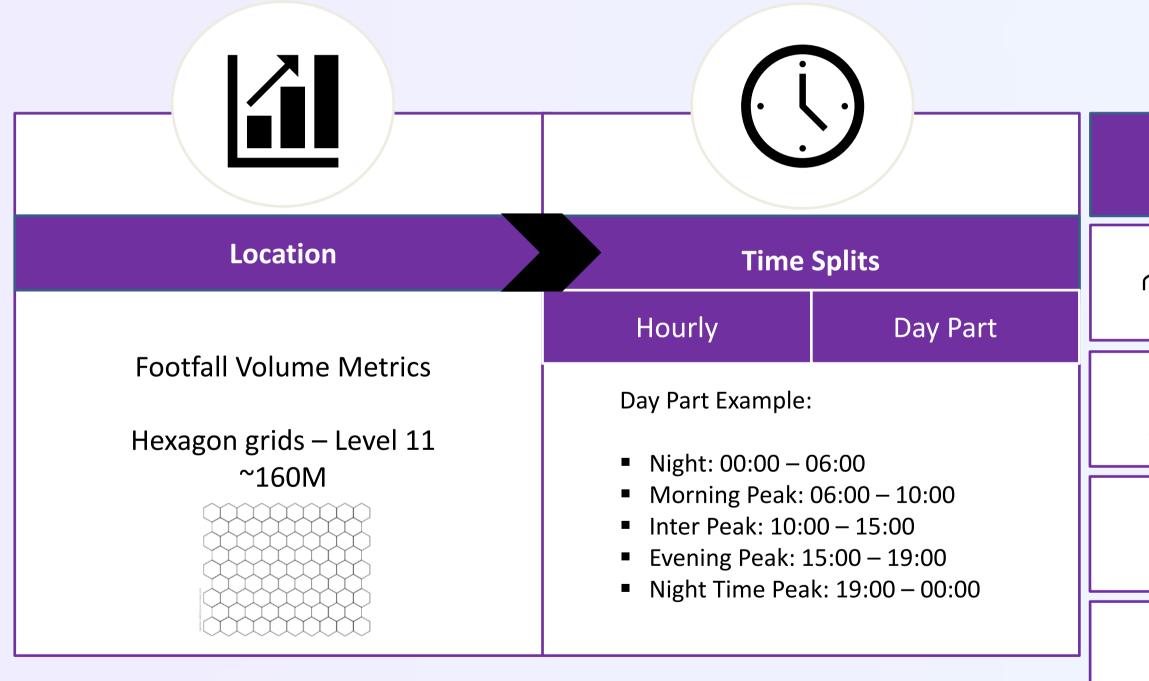

### People profile insights at a location e.g. High Street

Active Intelligence from BT only use anonymised and aggregated data. No personal data is sold or made available.

#### **ENRICHMENT** 0 Ο $\rho_{0}$ Age Band $\int \int$ Gender 35-44 Male / Female 8 **Dwell Group** Residents / Visitors / Workers $\otimes -\otimes$ -0-00--000--00-0-Socio economic Median Income Decile 1 to 10 Group -0--00-International Home Location ╹╸⊓╺ſ Visitors by country NW2 4