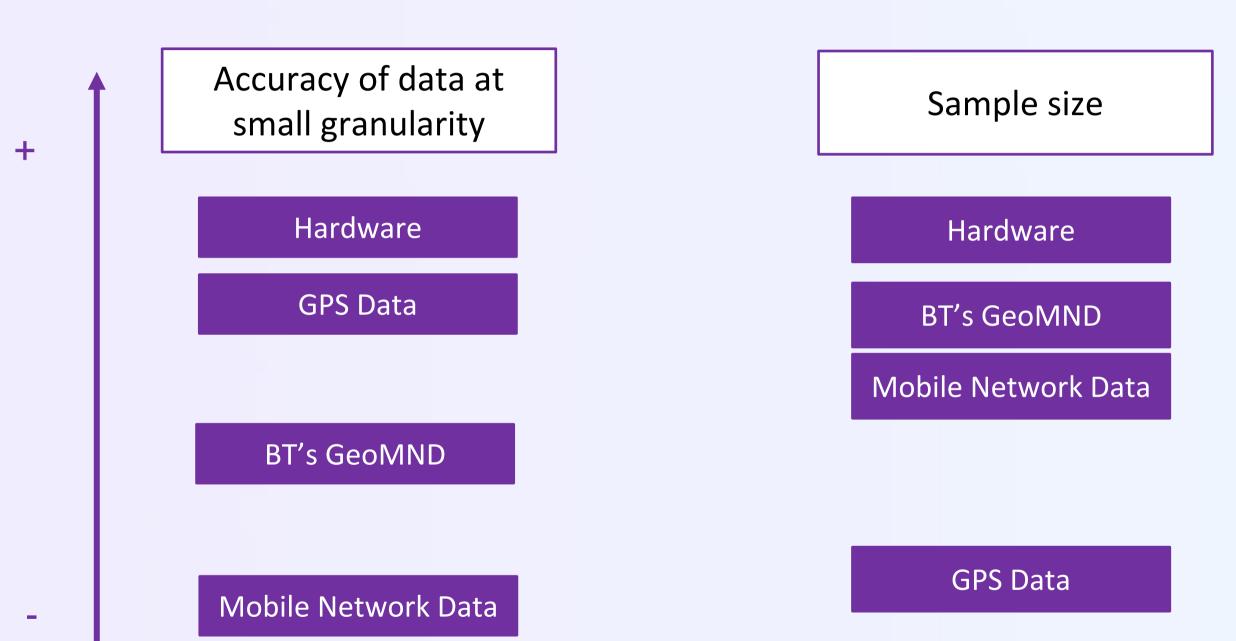

## Key decision criteria for choosing data source

#### Additional attributes

BT's GeoMND

Mobile Network Data

**GPS** Data

Hardware