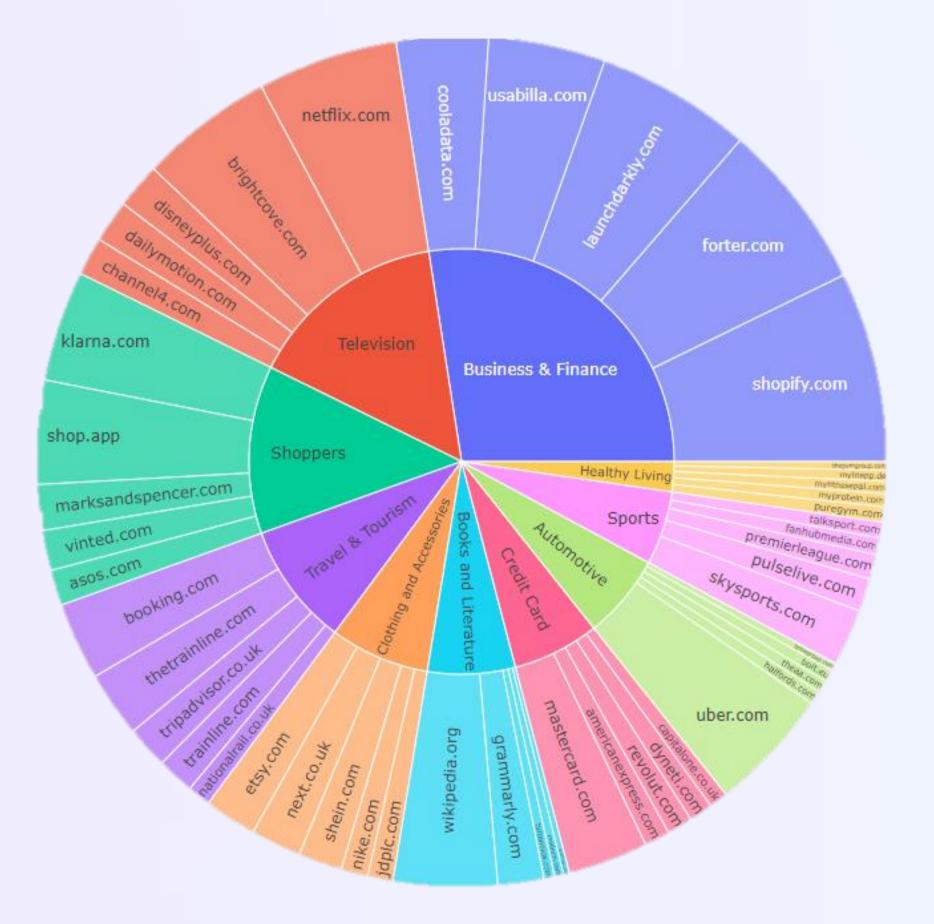

## The power of our weblog data: Unveiling Spotify user trends

"Better understanding of your target customers with our omnichannel insights across 40+ attributes and breakdowns. Derived from Mobile Network Data, collected server-side, bypassing alternative data sets reliance on 3rd party cookies"