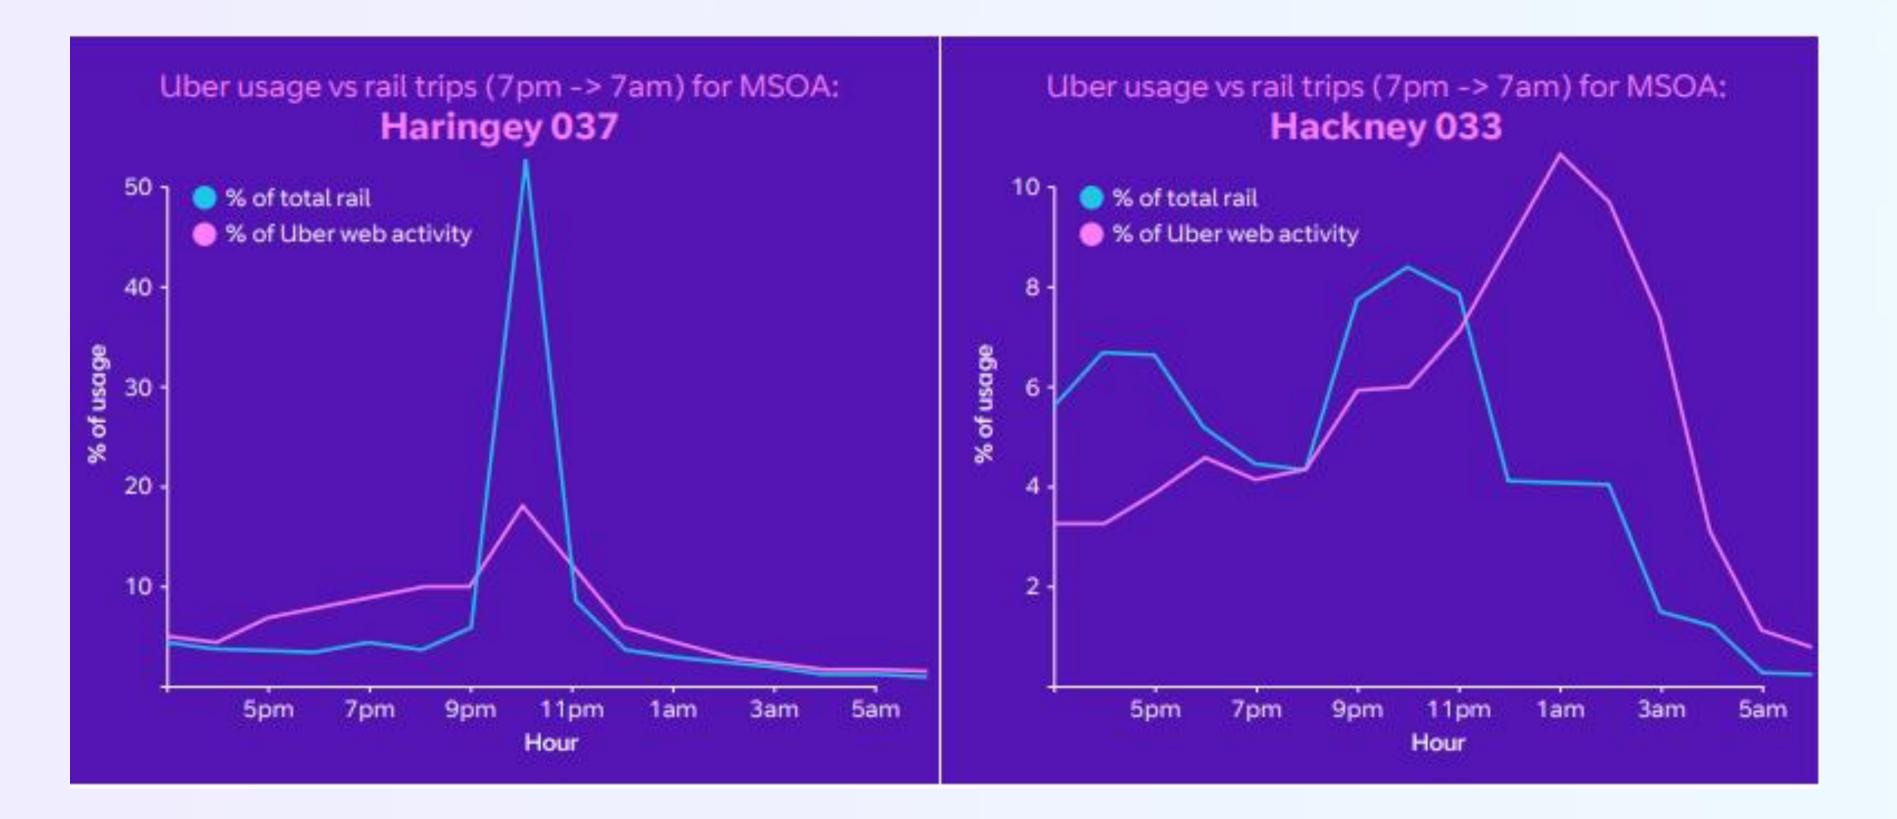

ights





#### BT GeoMND

GPS Data

50m

# **Triangulation to coordinates instead of inference**







# Myths of Mobile Network Data



# Mobile Network Data isn't granular enough





# Mobile Network Data is too expensive





# **Time consuming delivery**





### People profile insights at a location e.g. High Street



Active Intelligence from BT only use anonymised and aggregated data. No personal data is sold or made available.



#### **ENRICHMENT** 0 Ο $\rho_{0}$ Age Band $\int \int$ Gender 35-44 Male / Female 8 **Dwell Group** Residents / Visitors / Workers $\otimes -\otimes$ -0-00--000--00-0-Socio economic Median Income Decile 1 to 10 Group -0--00-International Home Location ╹╸⊓╺ſ Visitors by country NW2 4



## Heading home: Leaving time and homeward travel model in London





## The power of our weblog data: Unveiling Spotify user trends





"Better understanding of your target customers with our omnichannel insights across 40+ attributes and breakdowns. Derived from Mobile Network Data, collected server-side, bypassing alternative data sets reliance on 3rd party cookies"

# How would you use this data?







# Unlocking insights for every location in the UK

Active Intelligence https://activeintelligence.bt.com/ active.intelligence@bt.com